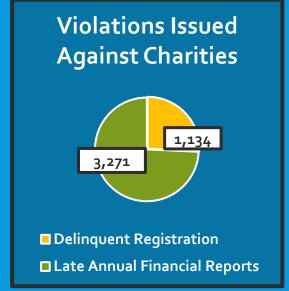

Through the administration of the Solicitation of Charitable Funds Act, the Secretary of State registers organizations soliciting charitable donations in South Carolina and issues violations for failure to comply with the Act. Here are some highlights from the 2020-21 fiscal year: