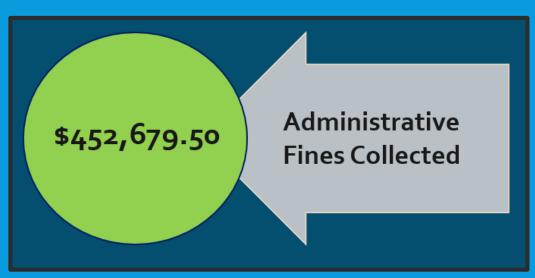

Through the administration of the Solicitation of Charitable Funds Act, the Secretary of State registers organizations soliciting charitable donations in South Carolina and issues violations for failure to comply with the Act. Here are some highlights from the 2020-21 fiscal year: