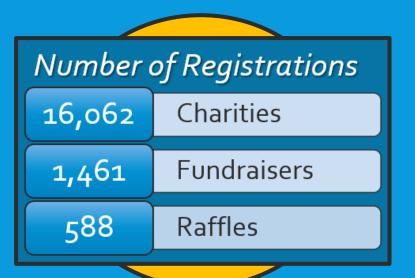

Through the administration of the Solicitation of Charitable Funds Act, the Secretary of State registers organizations soliciting charitable donations in South Carolina and issues violations for failure to comply with the Act. Here are some highlights from the 2020-21 fiscal year: