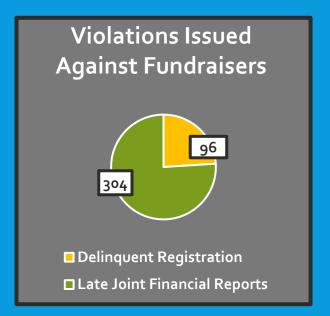

Through the administration of the Solicitation of Charitable Funds Act, the Secretary of State registers organizations soliciting charitable donations in South Carolina and issues violations for failure to comply with the Act. Here are some highlights from the 2020-21 fiscal year: