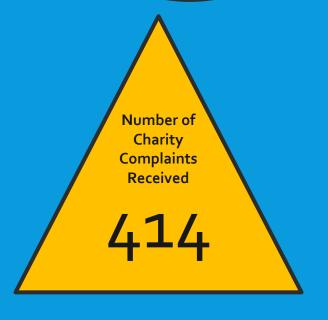

Through the administration of the Solicitation of Charitable Funds Act, the Secretary of State registers organizations soliciting charitable donations in South Carolina and issues violations for failure to comply with the Act. Here are some highlights from the 2020-21 fiscal year: